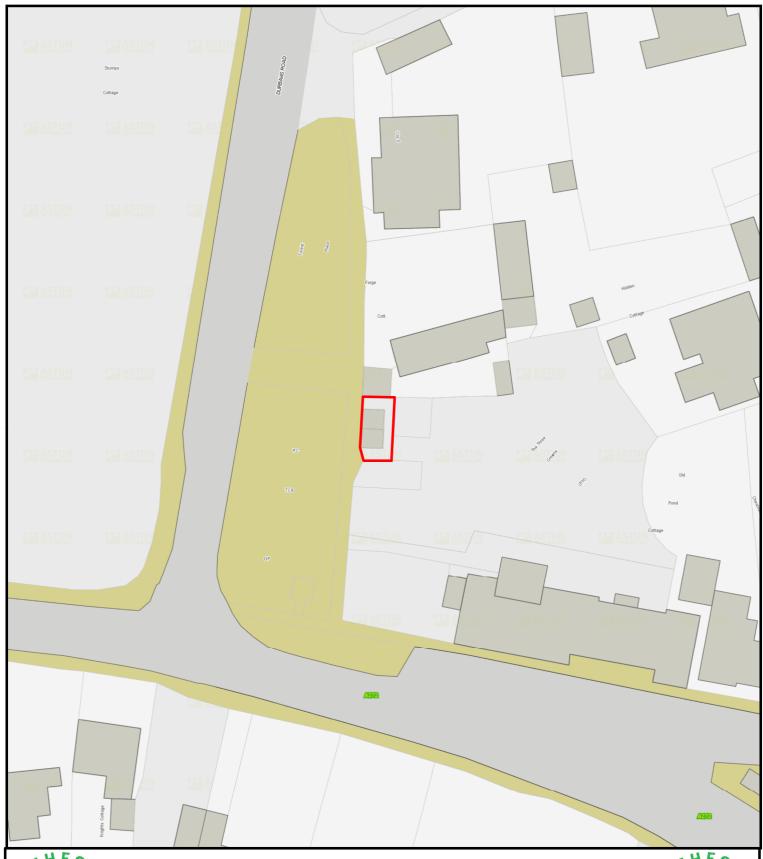

## **CHICHESTER DISTRICT COUNCIL**

Public Conveniences, Durbans Road, Wisborough Green

© Crown copyright and database rights 2021 Ordnance Survey 100018803

Date: 09.03.21

Scale: 1:500

Drawing No. 5929

Produced on GIS by DJ LILLEY